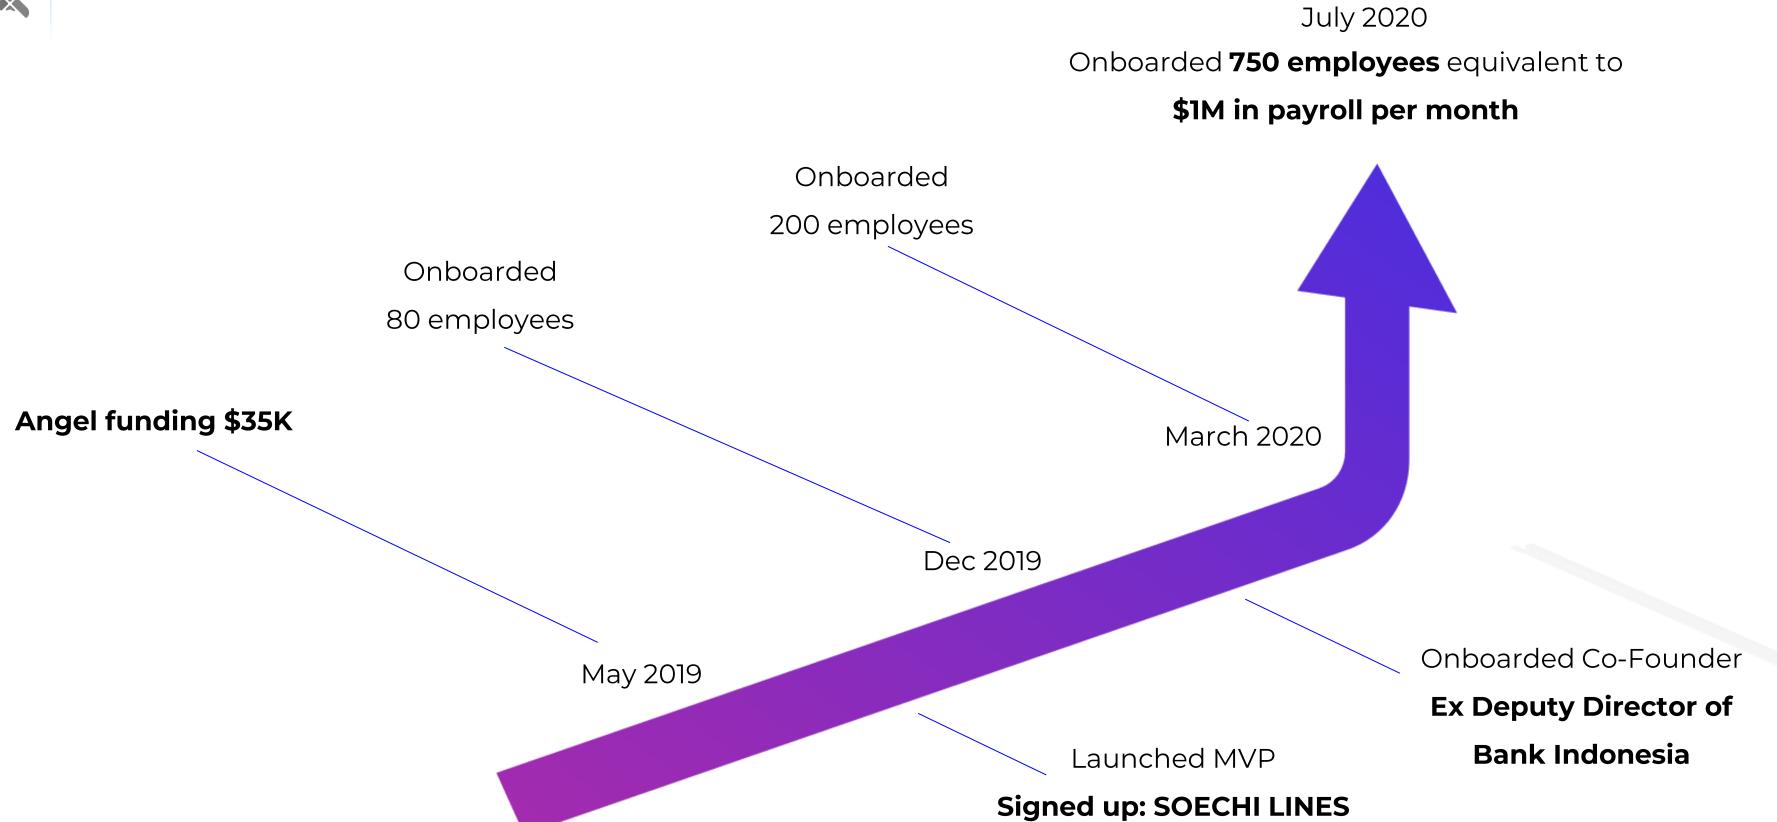

costs

**Spreadsheet** 

#### **Employers Dashboard**



**Click Pay** 



#### **Employee's App**

Main menu

**X**dotx Search Dashboard Customise -> Utilities Mobile Insurance Education Games \$ 1. Investment Mortgage Deposit **Employee Privileges** See All → 3H 2M dengan Hote Contacts open -Wallets open -

Your accounts



Send money



Transaction history



#### **Business Model**

|                  | 2021 | 2022 | 2023 | 2024  | 2025  |
|------------------|------|------|------|-------|-------|
| Employers        | 16   | 24   | 50   | 120   | 400   |
| Workers          | 80K  | 120K | 250K | 600K  | 2M    |
| Transaction fees | \$0M | \$2M | \$4M | \$11M | \$50M |

Transaction fee = 30 cents per transaction

CAC = USD.60

LTV 12 months = \$6

LTV/CAC ratio is 10x

## **Traction**



## **Go To Market**

We secure users through the integration of their payroll system

| Qualified Leads (2-3 weeks)             | <u>Prospecting</u>               | <u>Closed</u> |
|-----------------------------------------|----------------------------------|---------------|
| Marubeni indonesia                      | PT. Pelayaran Tempuran Emas, Tbk | Soechi Lines  |
| PT Elnusa Tbk                           | Pertamina EP                     |               |
| BP                                      | PT Pertamina Hulu Mahakam        |               |
| PT. Rekayasa Industri                   |                                  |               |
| Medco E&P Indonesia                     |                                  |               |
| PT Jasa Marga (Persero)                 |